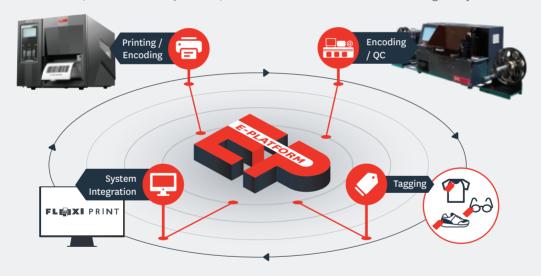

## **E-Platform -** Place, Approve, and Manage Orders

An all-in-one, online ordering system, E-platform provides an easier way to place, track and manage orders of printed and encoded tag/label layout artwork.

- > Increase efficiency by minimizing traditional emails/faxes and reduce manual approval processes from days to minutes
- > Validate data among business rules/industry standards to ensure data accuracy and integrity and manage large amounts of complex data on a daily basis
- > Confirm all EPCs are unique to avoid product duplications
- > 24/7 online product library shows products that are available and their development stage
- > Manage EDI/manual data management to create printing jobs, perform data validations and dynamic previews that give total visibility from order management to material usage tracking